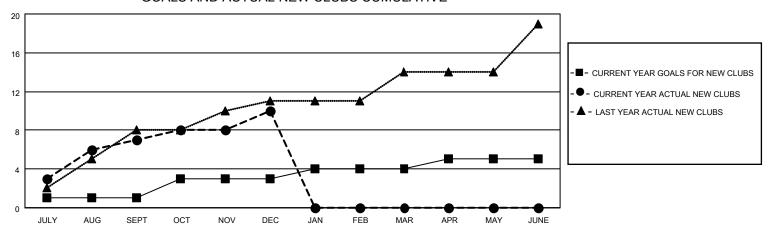

### GOALS AND ACTUAL NEW CLUBS CUMULATIVE

## District 324B4

| Clubs                 |               |           |               | Members               |                        |                         |                                                    |  |  |
|-----------------------|---------------|-----------|---------------|-----------------------|------------------------|-------------------------|----------------------------------------------------|--|--|
| RESULTS FOR 2020-2021 |               |           |               | RESULTS FOR 2020-2021 |                        |                         |                                                    |  |  |
| QUARTER               | NEW CLUB GOAL | NEW CLUBS | DROPPED CLUBS | QUARTER MEME          | BER GROWTH NET<br>GOAL | MEMBER GROWTH<br>ACTUAL | DROPPED<br>MEMBERS ACTUAL<br>(including transfers) |  |  |
| JULY/AUG/SEPT         | 1             | 7         | 1             | JULY/AUG/SEPT         | 10                     | 272                     | 257                                                |  |  |
| OCT/NOV/DEC           | 2             | 3         | 0             | OCT/NOV/DEC           | 10                     | 392                     | 435                                                |  |  |
| JAN/FEB/MAR           | 1             | 0         | 0             | JAN/FEB/MAR           | 20                     | 0                       | 0                                                  |  |  |
| APR/MAY/JUNE          | 1             | 0         | 0             | APR/MAY/JUNE          | 10                     | 0                       | 0                                                  |  |  |