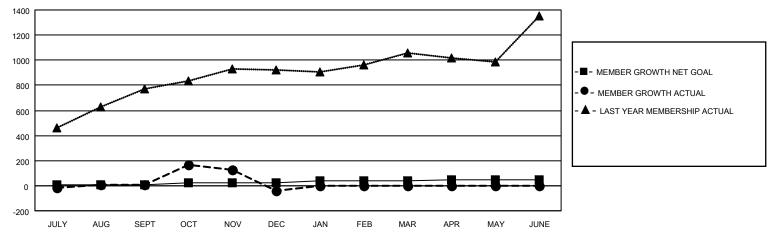

### GOALS AND ACTUAL MEMBERS CUMULATIVE

| DROPPED CLUBS: 1 |     | 101 CLUBS OF 158 ADDED 1 OR MORE<br>NEW MEMBERS | GENDER DISTRIBUTION  MALE 4,524 (79.33%) |                |       |
|------------------|-----|-------------------------------------------------|------------------------------------------|----------------|-------|
|                  |     |                                                 |                                          | ,              |       |
|                  |     |                                                 | FEMALE                                   | 1,179 (20.67%) |       |
| DROPPED MEMBERS  |     |                                                 |                                          |                |       |
| DECEASED         | 24  | CLICK HERE FOR CUMULATIVE                       | TOTAL FAMILY UNIT MEMBERS                |                | 2,333 |
| CLUB CANCELLED 0 |     | MEMBERSHIP DATA                                 |                                          |                | 4 000 |
| OTHER            | 668 |                                                 | FAMILY MEMBERS PAYING HALF DUES          |                | 1,286 |
| TOTAL            | 692 |                                                 |                                          |                |       |

## District 324B4

| Clubs                 |               |           |               | Members               |                        |                         |                                                    |  |  |
|-----------------------|---------------|-----------|---------------|-----------------------|------------------------|-------------------------|----------------------------------------------------|--|--|
| RESULTS FOR 2020-2021 |               |           |               | RESULTS FOR 2020-2021 |                        |                         |                                                    |  |  |
| QUARTER               | NEW CLUB GOAL | NEW CLUBS | DROPPED CLUBS | QUARTER MEME          | BER GROWTH NET<br>GOAL | MEMBER GROWTH<br>ACTUAL | DROPPED<br>MEMBERS ACTUAL<br>(including transfers) |  |  |
| JULY/AUG/SEPT         | 1             | 7         | 1             | JULY/AUG/SEPT         | 10                     | 272                     | 257                                                |  |  |
| OCT/NOV/DEC           | 2             | 3         | 0             | OCT/NOV/DEC           | 10                     | 392                     | 435                                                |  |  |
| JAN/FEB/MAR           | 1             | 0         | 0             | JAN/FEB/MAR           | 20                     | 0                       | 0                                                  |  |  |
| APR/MAY/JUNE          | 1             | 0         | 0             | APR/MAY/JUNE          | 10                     | 0                       | 0                                                  |  |  |